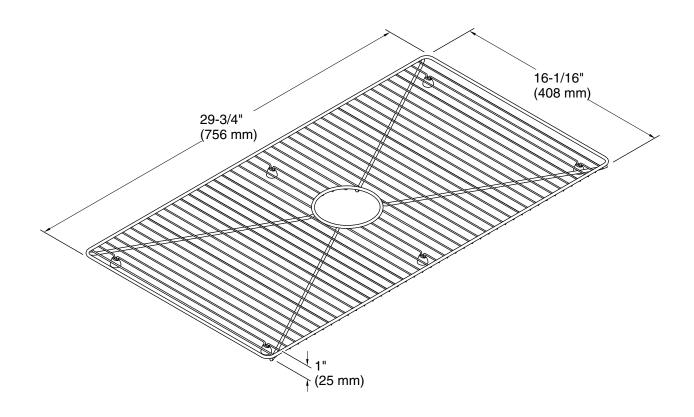

# **Technical Information**

All product dimensions are nominal.

Material: Stainless Steel